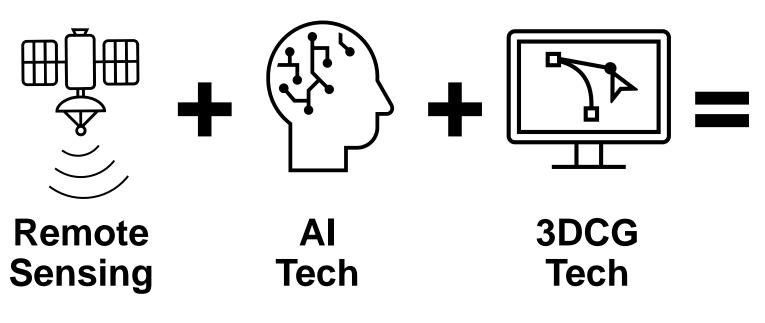

# A high-definition metaverse is being created by merging space data with Al and other technologies